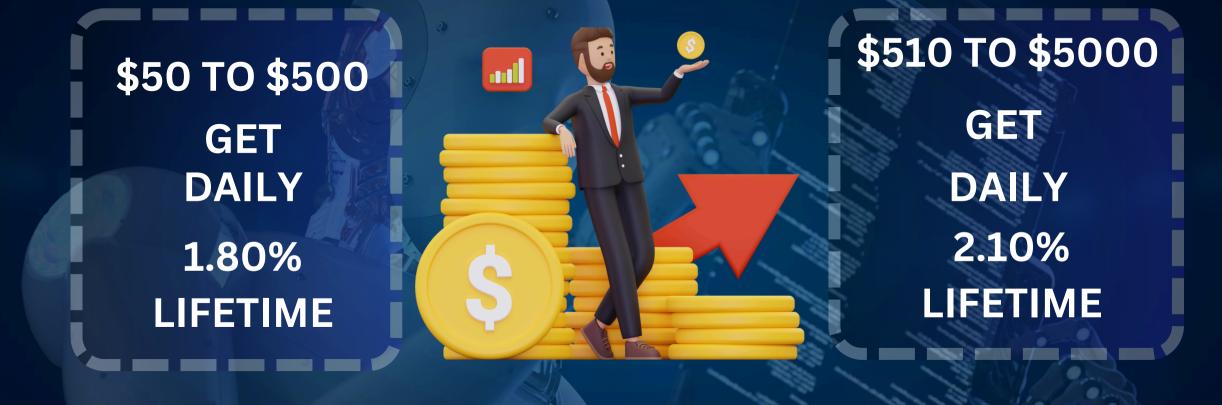

# **AI TRADING**

The foreign exchange market is a global decentralized or over-the-counter market for the trading of currencies. This market determines foreign exchange rates for every currency. It includes all aspects of buying, selling and exchanging currencies at current or determined prices.

www.Bitgetpro.io

BITGETPRO

# COMING SOON PROJECT



lexialgo Swap



NFT (Non-fungible Token )





Crypto Games Crypto Sports (Football, Cricket, Ludo, Aviator)



lexialgo AI Defi Wallet



Blockchain



lexialgo Exchange



Meta Verse



BITGETPRO

Lexialgo Store



#### **TYPES OF INCOME**

DAILY CLAIM REWARD

**02. DIRECT REFERRAL** 

**03.** LEVEL INCOME

01.

**04. TEAM BUSINESS INCOME** 

05. BONANZA

06. **REWARD** 





# **MULTIPLE OF \$10**



STARTED



\$60,\$70



### PACKAGES



### JOIN NOW >

#### **DIRECT REFERRAL**





# 15% DIRECT SPONSOR

Unlimited Direct & Unlimited Income

www.Bitgetpro.io

DEPOSIT



#### **LEVEL BONUS**

| LEVEL   | INCOME | DIRECT REFERRAL |  |  |
|---------|--------|-----------------|--|--|
| LEVEL 1 | 10%    | 1 DIRECT        |  |  |
| LEVEL 2 | 3%     | 1 DIRECT        |  |  |
| LEVEL 3 | 5%     | 1 DIRECT        |  |  |
| LEVEL 4 | 7%     | 2 DIRECT        |  |  |

#### **TEAM BUSINESS INCOME**



| SR NO | TEAM BUSINESS | MONTHLY<br>SALARY |      | SR NO | TEAM BUSINESS | MONTHLY<br>SALARY |
|-------|---------------|-------------------|------|-------|---------------|-------------------|
| 01    | 6000          | 250               |      | 07    | 3,50,000      | 20000             |
| 02    | 15000         | 700               |