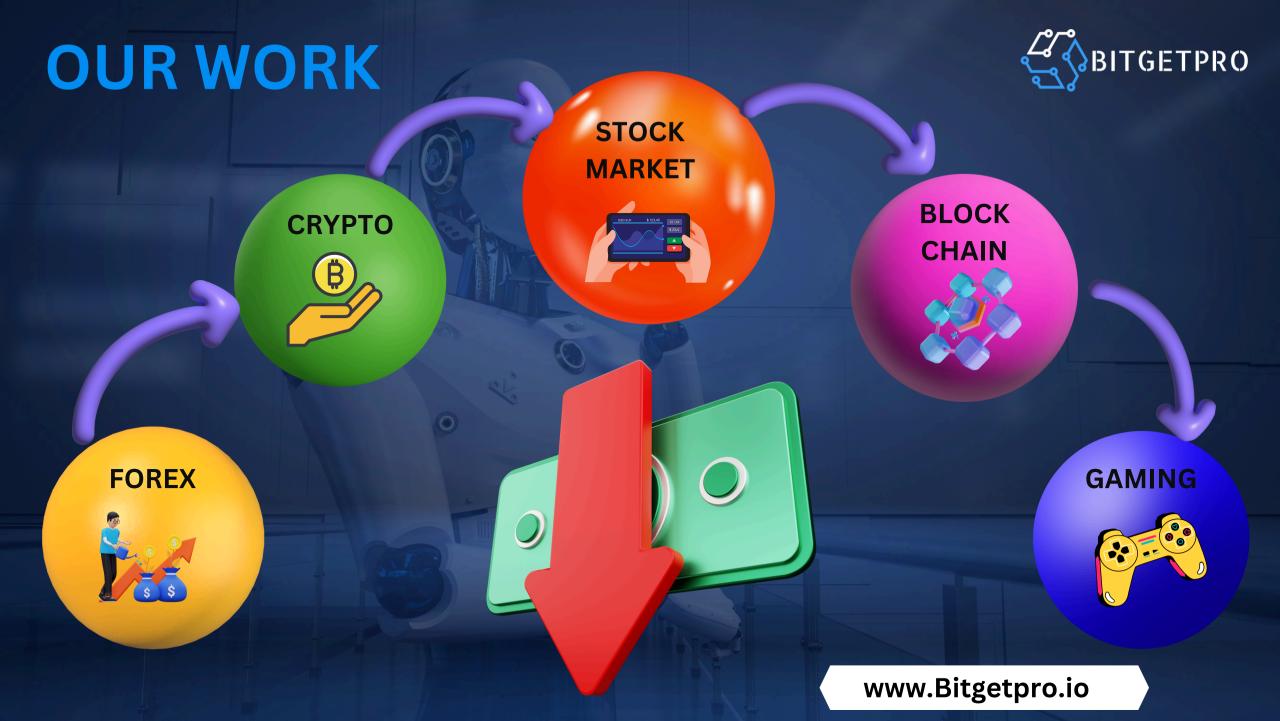

# **AI TRADING**

The foreign exchange market is a global decentralized or over-the-counter market for the trading of currencies. This market determines foreign exchange rates for every currency. It includes all aspects of buying, selling and exchanging currencies at current or determined prices.

# COMING SOON PROJECT

lexialgo Swap

NFT (Non-fungible Token )

Crypto Games Crypto Sports (Football, Cricket, Ludo, Aviator)

lexialgo AI Defi Wallet

Blockchain

lexialgo Exchange

Meta Verse