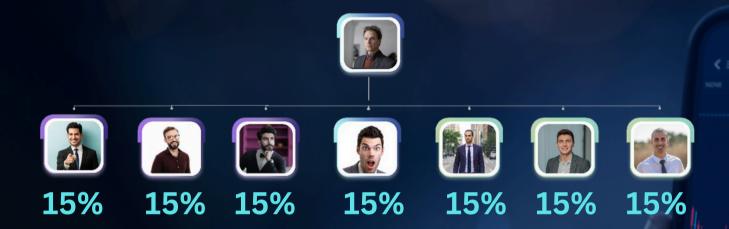

#### **DIRECT REFERRAL**

# 15% DIRECT SPONSOR

Unlimited Direct & Unlimited Income

www.Bitgetpro.io

DEPOSIT